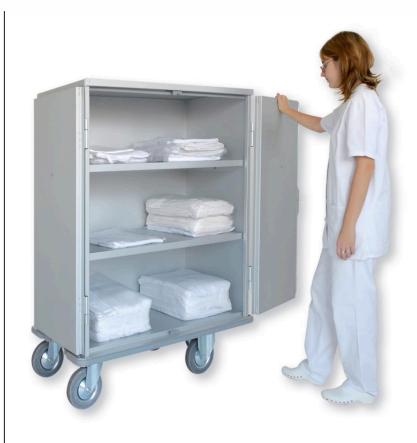

## 1550/232 CR

RH15500N248

Cupboard trolley with 2 fixed shelves

Body in AIMq3 light alloy sheet, anodized (10 micron). 2 fixed shelves. Double wing door built with 2,5 mm bent sheet and welded reinforcements on top and bottom, opening at 270° with stopping magnet for resting position. Door fastening by one vertical thumb-latch hooking on top and bottom. The truck is equipped with an EPDM gasket on top to grant protection of contents from water and dust. One push-handle on a short side. Strong non-twisting bottom iron frame with epoxy finishing (80 micron). Nonmarking grey rubber buffer on bottom. 2 fixed and 2 swivelling wheels dia. 200 mm with non-marking rubber ring and zinc-plated housings. Shelf carrying capacity: 80 kg /each Bottom carrying capacity: 120 kg Total carrying capacity: 250 kg Light between shelves: lower space 394 mm middle space 350 mm upper space 327 mm Int: 1130 x 550 x 1170 mm h- Ext.: 1230 x 630 x 1500 mm h Capacity 731 ltr.

**Internal dimensions** 1130 x 550 x 1170 mm h

**External dimensions** 

1230 x 630 x 1500 mm h

Capacity

731 l

Weight | 66 kg

Wheels diameter | 200 mm

Carrying capacity | 250