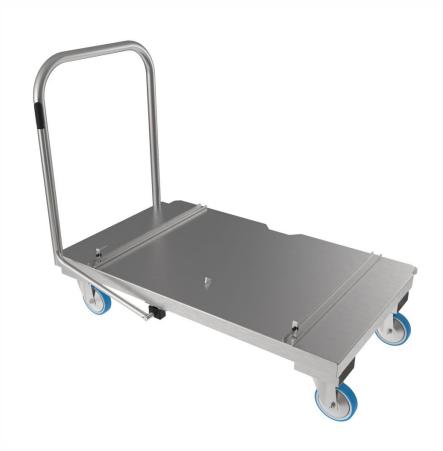

## SY 8010/2

SY8010XN050

Stainless steel transport trolley in for 2-3 sections shuttle

Made in AISI 304 stainless steel sheet and profiles. Equipped with 2 stainless steel rails on bottom, suitable for 2-3 sections shuttle (8020 and 8025). Hooking device to cupboard (8000) or platform (8030) made in stainless steel with an ergonomic leverage. When activated the transport trolley is fastened to its corresponding interface and the shuttle is released. Push-handle on a short side. 4 swivelling wheels dia. 125 mm with polyurethane ring and zinc plated housings. Int: - Ext.: 1120 x 705 x 950 mm h

**External dimensions** 1120 x 705 x 955 mm h

Capacity

1 ISO-NORM 2-section shuttle or 1 DIN-NORM 3-section shuttle

Wheels diameter | 125 mm

Material | AISI 304 stainless steel