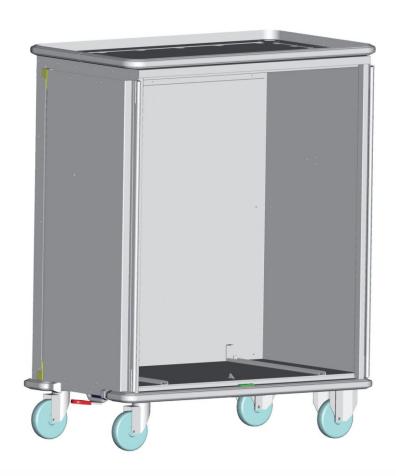

## SY 5000 2B

SY50000N050

**Cupboard trolley for 2-3 sections shuttle** 

Body in AlMg3 light alloy sheet, anodized (10 micron). Equipped with 2 stainless steel rails on bottom, suitable for 2 or 3 sections shuttle (5020 and 5025). Double wing door built with 2,5 mm bent sheet and welded reinforcements on top and bottom, with continuous hinges, opening at 270° with additional stopping position at 260° for disinfection inside tunnels. Door fastening by one vertical thumb-latch hooking on top and bottom. The truck is equipped with an EPDM gasket all around the opening: door, bottom and cover. The gasket, the central junction and the four corners of the opening grant airtight protection during the transport outside sterile areas. One push-handle on each short side. Stainless steel strong nontwisting bottom frame. Non-marking grey rubber buffer on bottom and on top. 2 fixed and 2 swivelling wheels dia. 160 mm with super elastic grey rubber ring, balls-bearings with waterproof plastic protection and stainless steel housings. Central brake.

External dimensions | 1230 x 710 x 1555 mm h

Capacity

1 ISO-NORM 2-section shuttle or 1 DIN-NORM 3-section shuttle

Weight | 70 kg