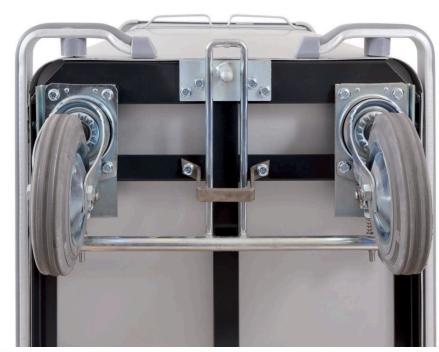

XBD 3170

Directional lock for 3170, 3162, 1622 CR trolleys

Zinc-plated steel realization. Fastening locking system with pedal acting on 2 swivelling wheels. Wheels housings are connected by a link with a central pedal. When the pedal is not pressed down the rotation of swivelling wheels is locked in fixed position. Suitable for trolleys 3170, 3162, 1622 CR. Recommended for trolleys used in tight spaces.